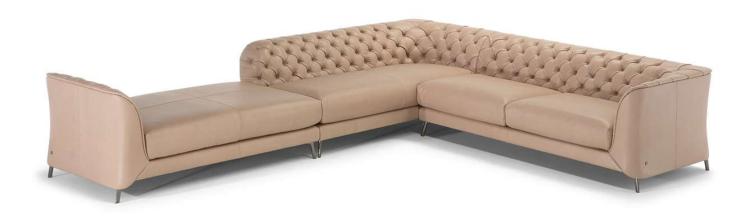

### **NOTES**

- A modern reinterpretation of a classic chester, the La Scala sofa, designed by Claudio Bellini, is a masterpiece of craftsmanship, characterized by the straight lines along the perimeter that surround the detail of the deep-buttoned upholstery and the softness of the cushions.
- The interplay between interior and exterior gives rise to a sofa with a unique design, which is
  also incredibly comfortable thanks to the fine padding inserted in the enveloping backrest and
  deep seat.
- A traditional model that even blends in with contemporary furnishing projects with elegance and sobriety.
- In leather, to avoid cuts on the seat and back cushions, the model is available starting from cat. 15; only in article LE MANS
- Model is not available with article Misterbianco (cat. 30).
- Tight Seat Cushion (the seat cushions of the models are fixed to the frame)
- Tight Back Cushion (the back cushions of the models are fixed to the frame)
- Without Feet Assembled (the feet will be in a bag inside the package)
- Plastic Wrap (the model will be wrapped in a plastic bag)
- Feet available in metal finishing 78 (Black Chrome)