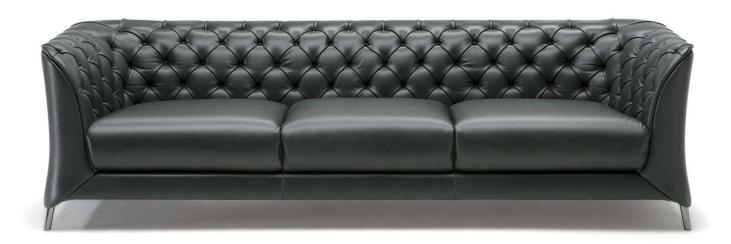

### **NOTES**

- A modern reinterpretation of a classic chester, the La Scala sofa, designed by Claudio Bellini, is a masterpiece of craftsmanship, characterized by the straight lines along the perimeter that surround the detail of the deep-buttoned upholstery and the softness of the cushions.
- The interplay between interior and exterior gives rise to a sofa with a unique design, which is
  also incredibly comfortable thanks to the fine padding inserted in the enveloping backrest and
  deep seat.
- A traditional model that even blends in with contemporary furnishing projects with elegance and sobriety.
- In leather, to avoid cuts on the seat and back cushions, the model is available starting from cat. 15; only in article LE MANS
- Model is not available with article Misterbianco (cat. 30).
- Tight Seat Cushion (the seat cushions of the models are fixed to the frame)
- Tight Back Cushion (the back cushions of the models are fixed to the frame)
- Without Feet Assembled (the feet will be in a bag inside the package)
- Plastic Wrap (the model will be wrapped in a plastic bag)
- Feet available in metal finishing 78 (Black Chrome)