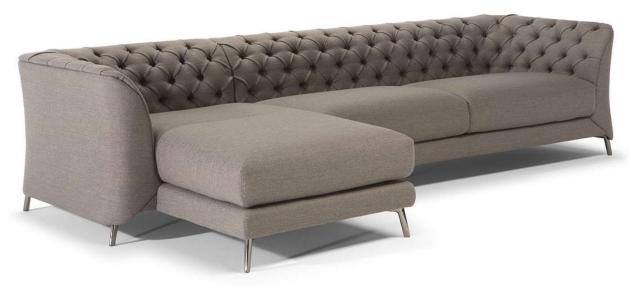

### **NOTES**

- A modern reinterpretation of a classic chester, the La Scala sofa, designed by Claudio Bellini, is a masterpiece of craftsmanship, characterized by the straight lines along the perimeter that surround the detail of the deep-buttoned upholstery and the softness of the cushions.
- The interplay between interior and exterior gives rise to a sofa with a unique design, which is
  also incredibly comfortable thanks to the fine padding inserted in the enveloping backrest and
  deep seat.
- A traditional model that even blends in with contemporary furnishing projects with elegance and sobriety.
- In leather, to avoid cuts on the seat and back cushions, the model is available starting from cat. 15; only in article LE MANS
- Model is not available with article Misterbianco (cat. 30).
- Tight Seat Cushion (the seat cushions of the models are fixed to the frame)
- Tight Back Cushion (the back cushions of the models are fixed to the frame)
- Without Feet Assembled (the feet will be in a bag inside the package)
- Plastic Wrap (the model will be wrapped in a plastic bag)
- Feet available in metal finishing 78 (Black Chrome)