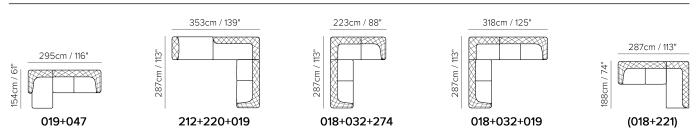

■ Vers. 064



■ Vers. 212+220+019



# NATUZZI ITALIA

# La Scala 3000

### **SCHEMATICS**

539



## **COMPOSITION EXAMPLES**



## NATUZZI ITALIA

## La Scala 3000

#### TECHNICAL INFORMATION

| *                                                                                                                                                                                                     | COVERING                           | Leather<br><b>✓</b> | Soft Cover                                |                                        |              |                                      |
|-------------------------------------------------------------------------------------------------------------------------------------------------------------------------------------------------------|------------------------------------|---------------------|-------------------------------------------|-----------------------------