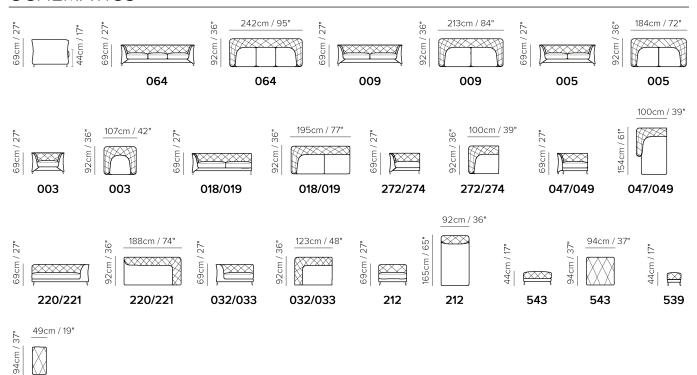

■ Vers. 064



■ Vers. 212+220+019



# NATUZZI ITALIA

# La Scala 3000

### **SCHEMATICS**

539



## **COMPOSITION EXAMPLES**



## NATUZZI ITALIA

## La Scala 3000

#### TECHNICAL INFORMATION

| *                                                                                                                                                                                                     | COVERING                           | Leather<br><b>✓</b> | Soft Cover                                |                                        |              |                                      |
|-------------------------------------------------------------------------------------------------------------------------------------------------------------------------------------------------------|------------------------------------|---------------------|------------------------------------------