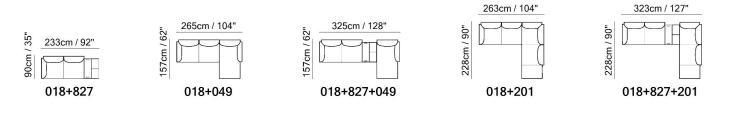

### Eufolia 3226



Vers. 064



Vers. 200+019



■ Vers. 018+827+049

## Eufolia 3226

### SCHEMATICS



### COMPOSITION EXAMPLES



### **TECHNICAL INFORMATION**

| *                                                                                                                                                                         | COVERING              | Leather          | Soft Cover<br>✓                                           |                                                   |             |                                                         |
|---------------------------------------------------------------------------------------------------------------------------------------------------------------------------|-----------------------|------------------|-----------------------------------------------------------|---------------------------------------------------|-------------|------------------------