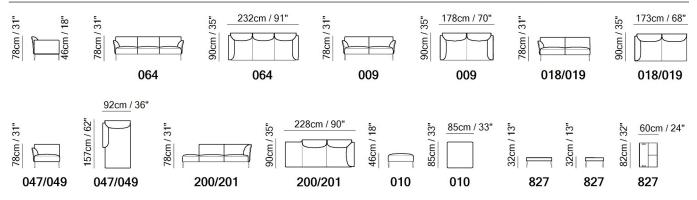

### Eufolia 3226



Vers. 064



Vers. 200+019



■ Vers. 018+827+049

## Eufolia 3226

### SCHEMATICS



### COMPOSITION EXAMPLES



### **TECHNICAL INFORMATION**

| *                                                                                                                                                                         | COVERING              | Leather          | Soft Cover<br>✓                                           |                                                   |             |                                                         |
|---------------------------------------------------------------------------------------------------------------------------------------------------------------------------|-----------------------|------------------|-----------------------------------------------------------|---------------------------------------------------|----------