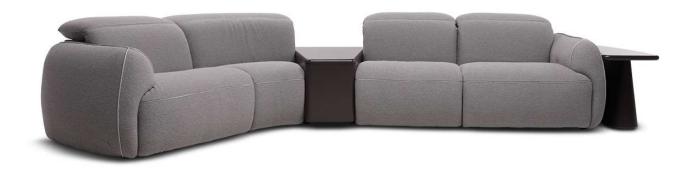

## **COMPOSITION EXAMPLES**

### **NOTES**

Designed by Natuzzi Design Center.

more often than Products with Visual Appearance listed as Low.

- Date of launch: 2024.
- Mindful is a visionary sofa that transcends the ordinary.
   Inspired by the harmony of body movement, this masterpiece redefines the art of relaxation.
   Our designers and engineers have meticulously crafted a game changing sofa that for the first time combines in a single product all the latest innovations in motion technology.
- Available in leather or fabric.
- In leather the model is available starting from cat. 15 (Le Mans).
- Modular sofa available in linear and sectional versions with 45' Corner, Chaise Longue and round shaped terminal
- The corner module has been designed with a concave wedge to improve its comfort and provide better functionality without compromising the design.
- Complementary coffee tables and table top collection:
   Two stylish in-between seats side tables (vers. 821/823) seamlessly integrating with your seating arrangement while providing a chic table top, furthermore an organically shaped side armrest table (vers. 816/817). Available in upholstery price list.
- Central Coffee table with a convenient lift-up top, storage drawer and castors (Q083001XNA). Accent round side table allowing for versatile use (Q083002XNA). Both available in furnishing price list.
- Model is not available with article Misterbianco (cat. 30).