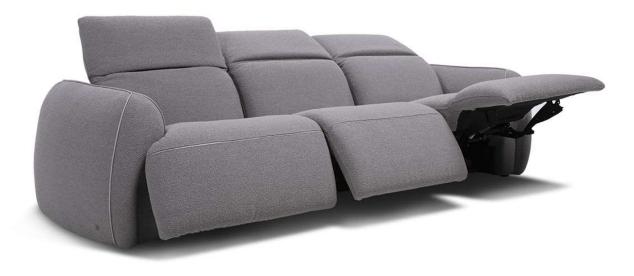

#### NOTES

- Mindful's innovative mechanism enables 3 special functions: 365, Micromobility and triple motion with Zero Gravity.
- The leather insert (on the seat and backrest) and piping can be tone-on-tone or in contrast. If the main covering chosen is fabric the contrast piping can be done in leather CAT 15 Le Mans, Cat 25 Status, Cat 30 Stromboli or Cat 40 Siena.
- "365" and Micromobility functions are innovative regenerative systems, consisting of intelligent electronic mechanism activated via remote control. "365" helps to synchronize breathing with heartbeat and Micromobility gently stimulate body muscles.
- Function "365": activated through preset button on the remote control.
   The fuction trigger the movement of the headrest and lumbar to arch the back and facilitate synchronization of breath and heartbeat. It is suggested to perform 3 times a day, with 6 breaths per minute for 5 minutes per session. This process helps practising synchronization of breathing with heartbeats, reducing stress.
- Fuction "Micromobility" activated through preset button on the remote control.
   The function can be started only once Zero Gravity is reached by triple motion.
   Once function is on, the sofa moves imperceptibly.
   It acts by slowly tilting seat and footrest simultaneously with micro movements, that, while the user is in a resting position, keeps muscles active improving blood circulation, contributing to a state of relaxation.
- Triple motion mechanism with independent control for headrest, lumbar and footrest.
- Zero Gravity is a reclining position activated through a triple motion mechanism.
   This position can be achieved through remote control (in QXX versions) or keypad (in QXX and NXX versions), by fully opening the seat and achieving full body extension, aligning the feet with the heart.
  - This way, an optimal body position is reached, facilitating blood circulation. Zero Gravity is the starting position for Micromobility preset.
- All QXX versions beside Triple Motion/Zero Gravity, include "365" and Micromobility functions.
  - "365" and Micromobility are exclusively operated by a remote control (sold separately, version 831).
  - One remote control can manage up to 6 different seats separately.
- The NXX versions exclusively feature the Triple motion mechanism with Zero Gravity, which
  can only be activated via a keypad positioned on the inner side of the seat.
- Battery kit vers. 830 can be ordered as optional only for NXX versions.
   Please note that one battery can operate only one mechanism.
   Versions QXX cannot support battery kit.
- Versions 715/716/045 don't have adjustable headrest function.
   Electric headrest is available on versions NXX and QXX.
   Manual headrest is available on stationary versions.