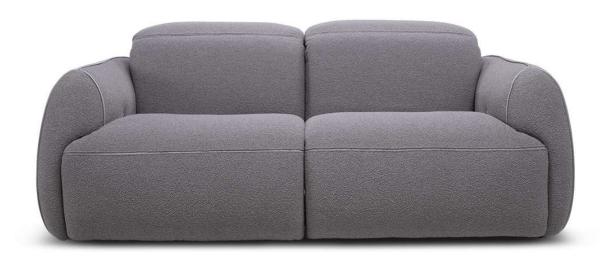

# Mindful 3289

### **NOTES**

Designed by Natuzzi Design Center.

more often than Products with Visual Appearance listed as Low.

- Date of launch: 2024.
- Mindful is a visionary sofa that transcends the ordinary.
   Inspired by the harmony of body movement, this masterpiece redefines the art of relaxation.
   Our designers and engineers have meticulously crafted a game changing sofa that for the first time combines in a single product all the latest innovations in motion technology.
- Available in leather or fabric.
- In leather the model is available starting from cat. 15 (Le Mans).
- Modular sofa available in linear and sectional versions with 45' Corner, Chaise Longue and round shaped terminal
- The corner module has been designed with a concave wedge to improve its comfort and provide better functionality without compromising the design.
- Complementary coffee tables and table top collection:
   Two stylish in-between seats side tables (vers. 821/823) seamlessly integrating with your seating arrangement while providing a chic table top, furthermore an organically shaped side armrest table (vers. 816/817). Available in upholstery price list.
- Central Coffee table with a convenient lift-up top, storage drawer and castors (Q083001XNA). Accent round side table allowing for versatile use (Q083002XNA). Both available in furnishing price list.
- Model is not available with article Misterbianco (cat. 30).