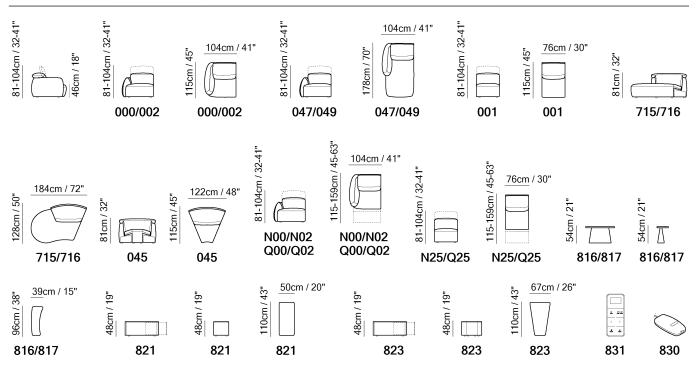

■ Vers. Q00+Q02



Vers. Q00+Q25+Q02



### **SCHEMATICS**



## **COMPOSITION EXAMPLES**



## NATUZZI ITALIA

# Mindful 3289

### TECHNICAL INFORMATION

| COVERING