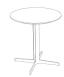

### square Central

120cm x 120cm H 40cm 47,24" x 47,24" H 15,75"

### **Rectangular Central**

90cm x 140cm H 34cm 35,43" x 55,12" H 13,39"

#### **Round Central**

100cm x 100cm H 28cm 39,37" x 39,37" H 11,02"

100cm x 100cm H 29cm 39,37" x 39,37" H 11,42"

#### **Round Accent**

47cm x 47cm H 51cm 18,5" x 18,5" H 20,08"

47cm x 47cm H 52cm 18,5" x 18,5" H 20,47"