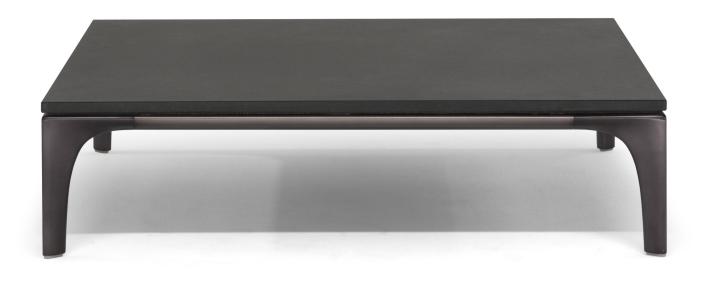

# Skyline E043

### **DESIGNER: MARCEL WANDERS**

Set of coffee and accent tables to serve the living room, also versatile for use as convenient supporting surfaces in other areas of the home. Available in various sizes and heights for different uses in the home. These tables can stand alone but create a special ambience when used in combination with each other. A proposal resulting from stylistic research involving shapes and materials.

#### PRODUCT DETAILS

- Feet in die-cast drawn and shaped aluminum, liquid painted in various finishes.
- Top available in precious marble and/or granite with polished and brushed top with specific diamond brushes in matt effect.
- Visible edge polished and brushed as the top.
- Marble top with water-repellent, stain and anti-scratch treatment.
- Calacatta marble top is supported with fibre-strengthening net, due to ensure a better grip over the time.