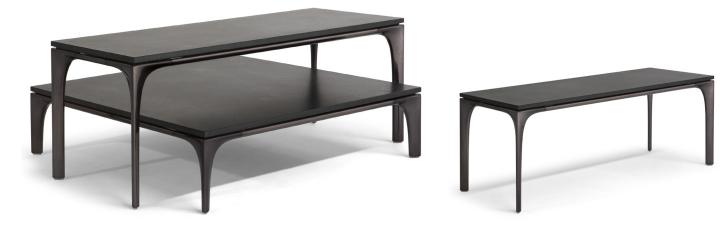

# Skyline E043

### **DESIGNER: MARCEL WANDERS**

Set of coffee and accent tables to serve the living room, also versatile for use as convenient supporting surfaces in other areas of the home. Available in various sizes and heights for different uses in the home. These tables can stand alone but create a special ambience when used in combination with each other. A proposal resulting from stylistic research involving shapes and materials.

#### PRODUCT DETAILS

- Feet in die-cast drawn and shaped aluminum, liquid painted in various finishes.
- Top available in precious marble and/or granite with polished and brushed top with specific diamond brushes in matt effect.
- Visible edge polished and brushed as the top.
- Marble top with water-repellent, stain and anti-scratch treatment.
- Calacatta marble top is supported with fibre-strengthening net, due to ensure a better grip over the time.