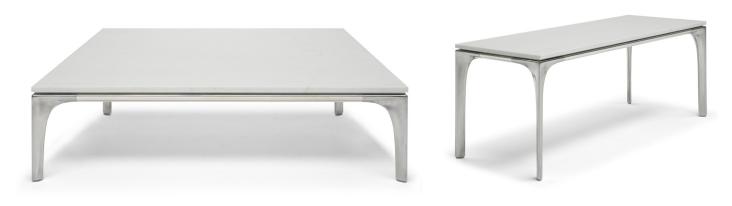

# Skyline E043

### **DESIGNER: MARCEL WANDERS**

Set of coffee and accent tables to serve the living room, also versatile for use as convenient supporting surfaces in other areas of the home. Available in various sizes and heights for different uses in the home. These tables can stand alone but create a special ambience when used in combination with each other. A proposal resulting from stylistic research involving shapes and materials.

#### PRODUCT DETAILS

- Feet in die-cast drawn and shaped aluminum, liquid painted in various finishes.
- Top available in precious marble and/or granite with polished and brushed top with specific diamond brushes in matt effect.
- Visible edge polished and brushed as the top.
- Marble top with water-repellent, stain and anti-scratch treatment.
- Calacatta marble top is supported with fibre-strengthening net, due to ensure a better grip over the time.